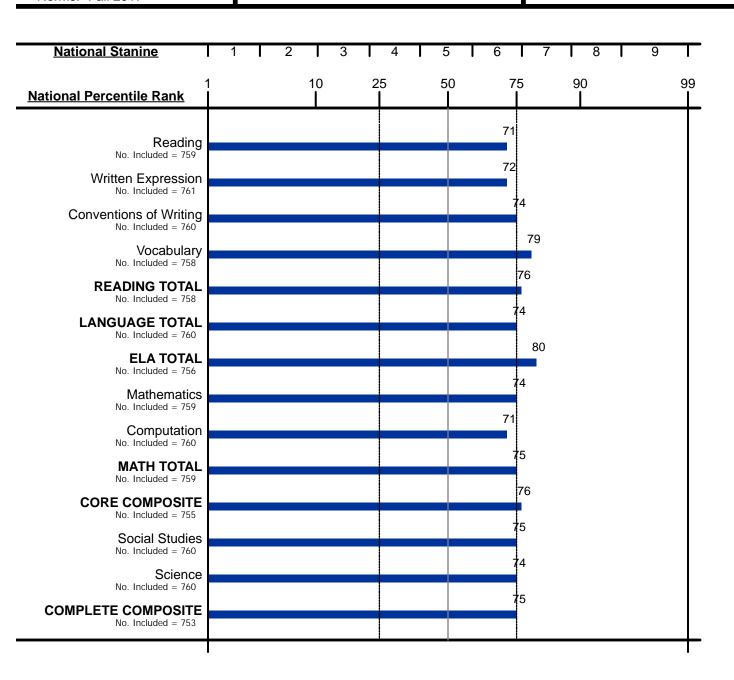

Group Code: 0

Iowa Assessments™

Form: E

Test Date: 10/03/2022 Norms: Fall 2017 Grade: 4

Level: 10

Group Code: 0

Iowa Assessments™

Form: E