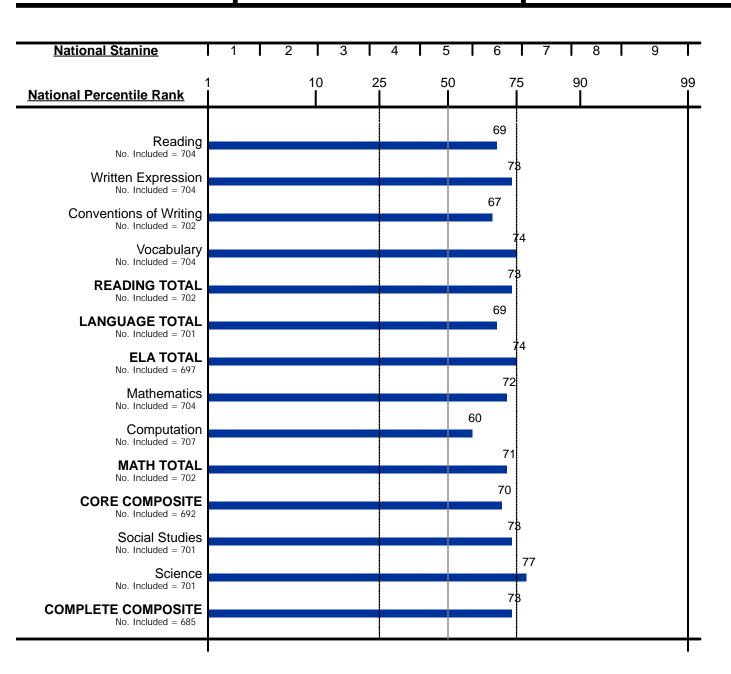

Group Code: 0

Iowa Assessments™

Form: E

Test Date: 10/03/2022 Norms: Fall 2017 Grade: 4

Level: 10

Group Code: 0

Iowa Assessments™

Form: E