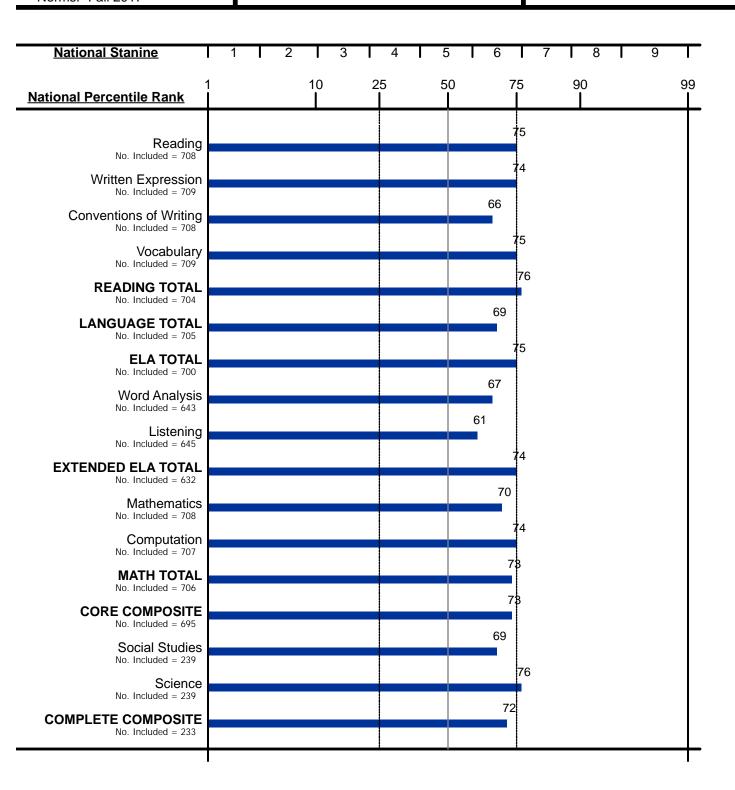

# **IOWA Assessments**

Fall 2022

Grades 3-8

Group Code: 0

Iowa Assessments™

Form: E

Test Date: 10/03/2022 Norms: Fall 2017 Grade: 3

Level: 9