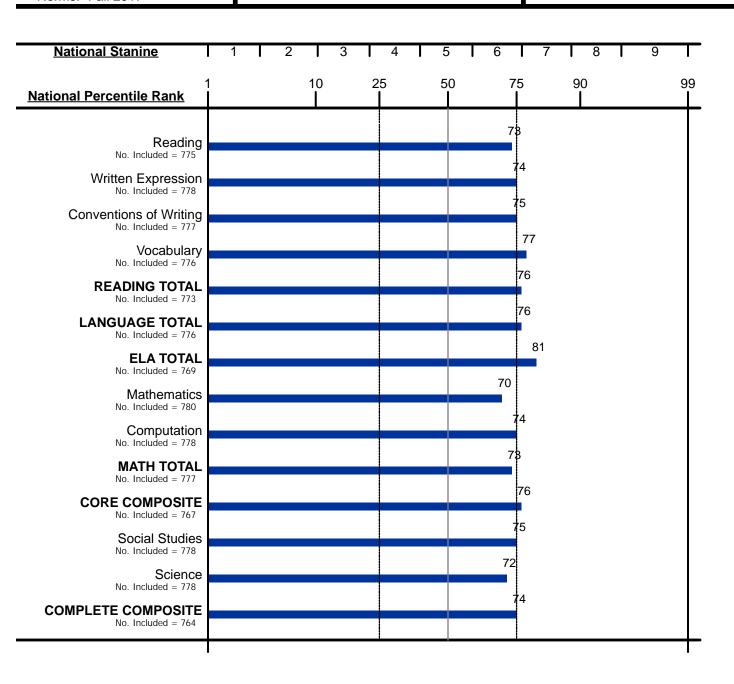

# **IOWA Assessments**

Fall 2022

Grades 3-8

Group Code: 0

Iowa Assessments™

Form: E

Test Date: 10/03/2022 Norms: Fall 2017 Grade: 3

Level: 9