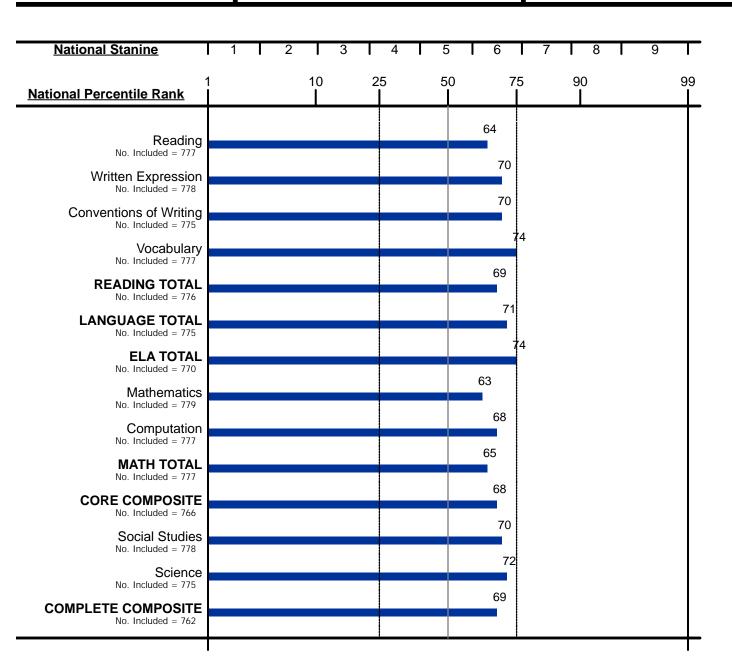

lowa Assessments™

Form: E

Test Date: 10/03/2022 Norms: Fall 2017 Grade: 7

Level: 13

Group Code: 0

lowa Assessments™

Form: E

Test Date: 10/03/2022 Norms: Fall 2017 Grade: 8

Level: 14