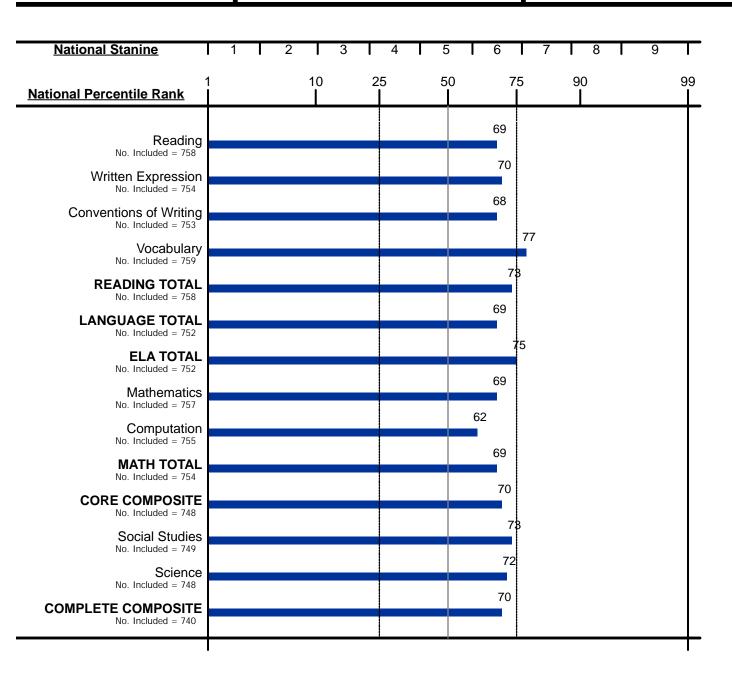

Test Date: 10/03/2022 Norms: Fall 2017 Grade: 5

Level: 11

Group Code: 0

Iowa Assessments™

Form: E

Test Date: 10/03/2022 Norms: Fall 2017 Grade: 6

Level: 12

Group Code: 0