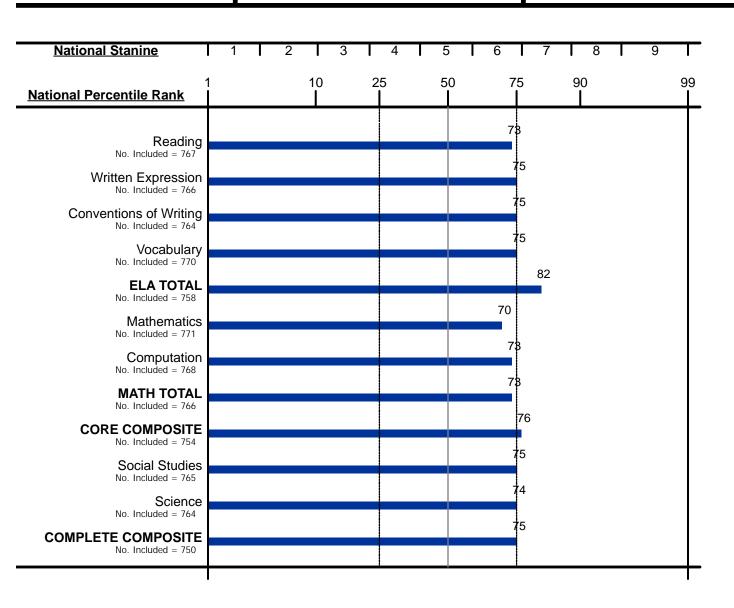

# **IOWA** Assessments

Fall 2021

Grades 3-8

Iowa Assessments™

Form: E

Test Date: 10/04/2021 Norms: Fall 2017 Grade: 3

Level: 9

<sup>\*\* =</sup> Extended ELA Total is included in Core and Complete Composite calculations.