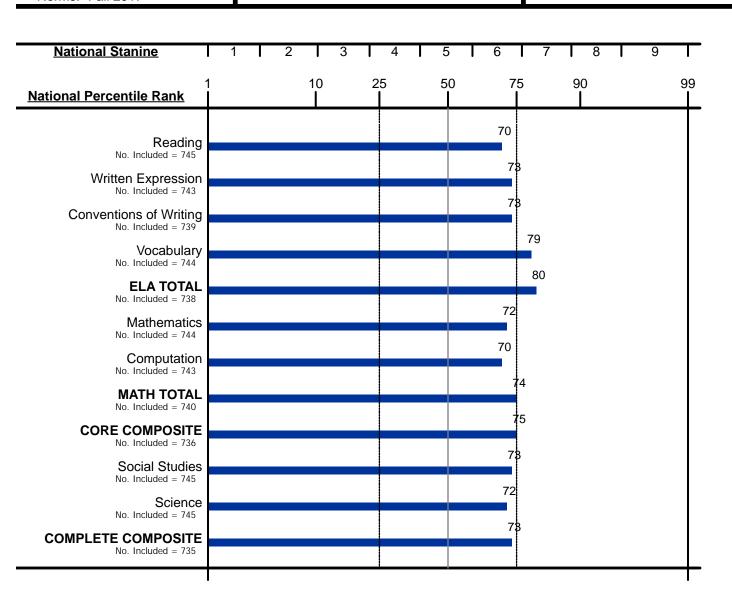

Students coded in the office use section of answer documents are excluded from group averages

Iowa Assessments™

Form: E

Test Date: 10/04/2021 Norms: Fall 2017 Grade: 4

Level: 10

Iowa Assessments™

Form: E

Test Date: 10/04/2021 Norms: Fall 2017 Grade: 5