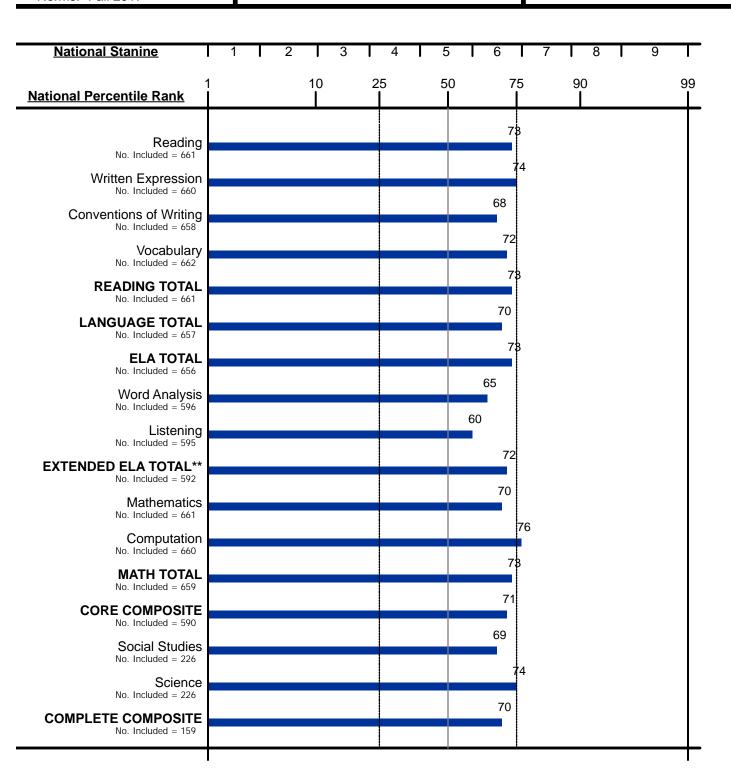

# **IOWA** Assessments

Fall 2021

Grades 3-8

Iowa Assessments™

Form: E

Test Date: 10/04/2021 Norms: Fall 2017 Grade: 3

Level: 9

<sup>\*\* =</sup> Extended ELA Total is included in Core and Complete Composite calculations.