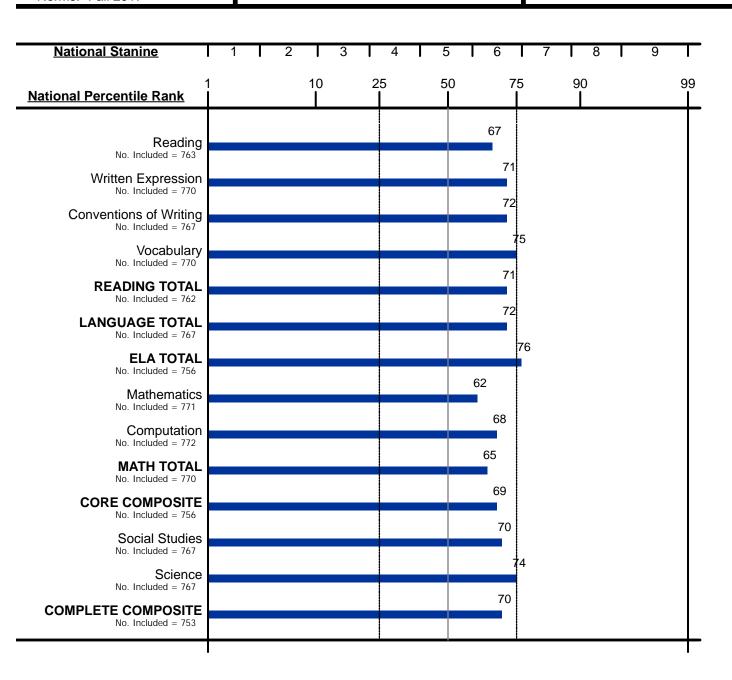

Level: 13

Iowa Assessments™

Form: E

Test Date: 10/04/2021 Norms: Fall 2017 Grade: 8

Level: 14