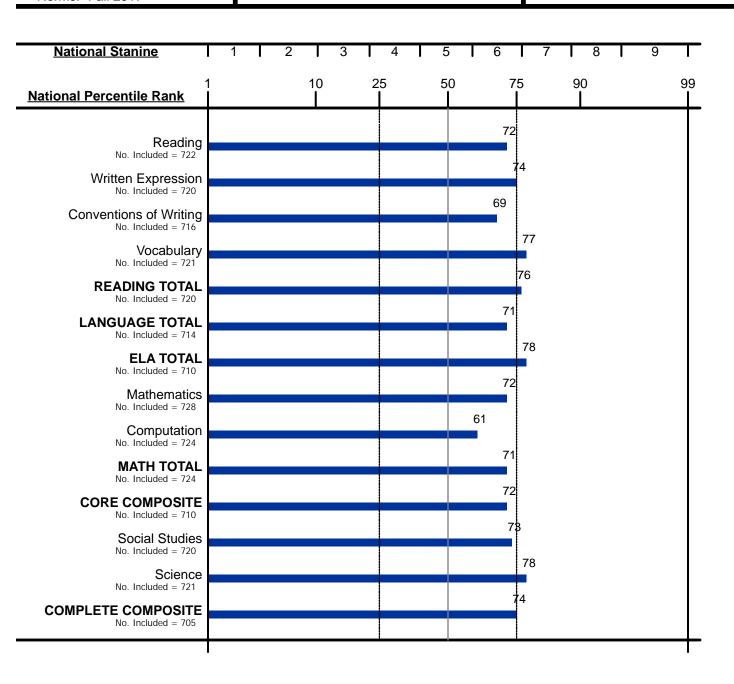

Students coded in the office use section of answer documents are excluded from group averages

Iowa Assessments™

Form: E

Test Date: 10/04/2021 Norms: Fall 2017 Grade: 4

Level: 10

Iowa Assessments™

Form: E

Test Date: 10/04/2021 Norms: Fall 2017 Grade: 5