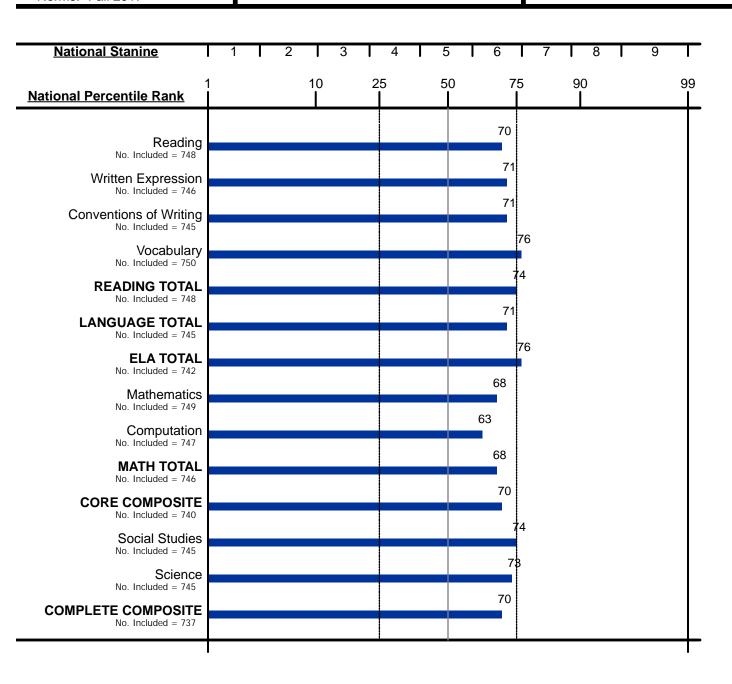

Level: 11

Iowa Assessments™

Form: E

Test Date: 10/04/2021 Norms: Fall 2017 Grade: 6

Level: 12

Iowa Assessments™

Form: E

Test Date: 10/04/2021 Norms: Fall 2017 Grade: 7